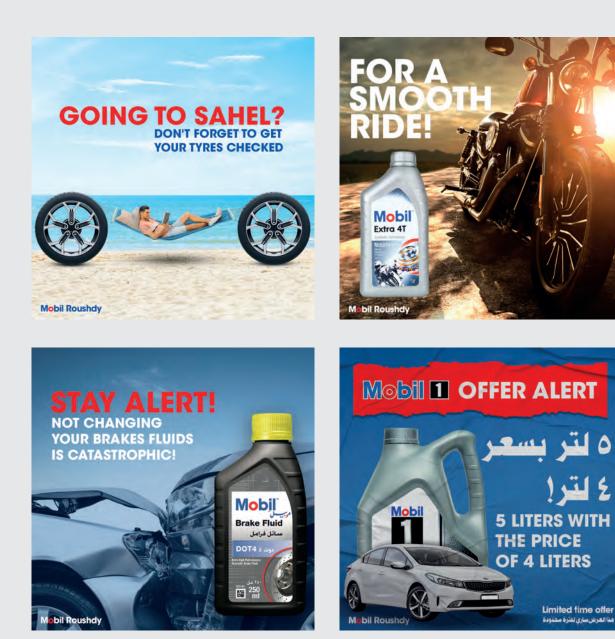

#### **MOBIL ROUSHDY**

Mobil Roushdy is a gas station with a mini service center and holds the franchise of Mobil Oil