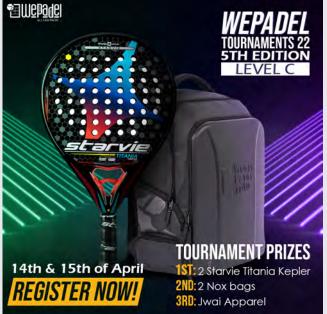

#### WEPADEL

WePadel is the first public Padel club in Alexandria, Egypt. Started in 2020 to improve and develop the sport of Padel in this part of Egypt with high-end facilities that allow people to have access to play anytime. Operating 4 locations in Alexandria and Delta, including the facility of Smouha Sporting Club and the 5th location at the North Coast in collaboration with Alexandria Sporting Club.

#### WEPADEL

The padel