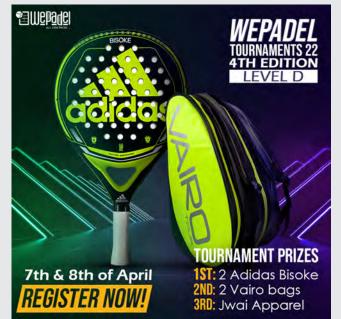

#### WEPADEL

WePadel is the first public Padel club in Alexandria, Egypt. Started in 2020 to improve and develop the sport of Padel in this part of Egypt with high-end facilities that allow people to have access to play anytime. Operating 4 locations in Alexandria and Delta, including the facility of Smouha Sporting Club and the 5th location at the North Coast in collaboration with Alexandria Sporting Club.

#### WEPADEL

The padel